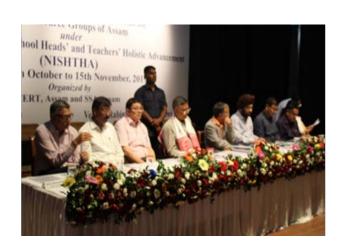

### NISHTHA: National Initiative for School Heads and Teachers' Holistic Advancement

National Initiative for School Heads' and Teachers' Holistic Advancement (NISHTHA), an initiative, first of its kind and one of the largest teacher training programme in the world, wherein training of elementary teachers and school heads including Assam was conducted.

In Assam, 248 SRG (State Resource Group) and 1128 KRPs (Key Resource Person) from 33 districts of Assam have been trained in five batches by National Resource Group members of NCERT and NIEPA, in collaboration with SCERT, Assam from 10th October to 15th November, 2019 at Cotton University, Guwahati. These SRGs have the representatives from all 33 districts and also have subject wise teachers, faculties from DIETs, Basic Training Centers, Normal Schools etc. These SRGs and KRPs imparted training to teachers to develop their skills on various aspects related to Learning Outcomes, Competency Based Learning and Testing, Learner-centered Pedagogy, School Safety and Security, Personal-social qualities, Inclusive Education, ICT in teaching-learning including Artificial Intelligence, Health and well-being including yoga, Initiatives in School Education including library, eco club, youth club, kitchen garden, School Leadership qualities, Environmental Concerns, Pre-school, Pre-vocational Education and School Based Assessment in a joyful learning manner etc.

In the augural function Shamsher Singh, IAS, Mission Director, SSA, Assam, Smti Sewali Devi Sharma, ACS, Additional Secretary to the Govt. of Assam, Elementary Education Department, Prof. Nilima Bhagawati, Retd Professor, Gauhati university were present among other dignitaries. The

Director, NCERT, New Delhi Prof. H.K. Senapaty was present at the valedictory session of the first phase training. The Hon'ble Minister of Education, Govt. of Assam, Sri Siddhartha Bhattacharya was present at the valedictory session of the last phase of training i.e. 15th November, 2019.