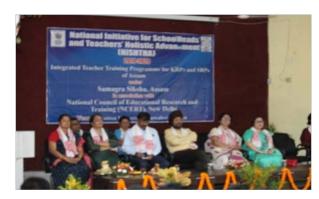

### NISHTHA: National Initiative for School Heads and Teachers' Holistic Advancement

National Initiative for School Heads' and Teachers' Holistic Advancement (NISHTHA), an initiative, first of its kind and one of the largest teacher training programme in the world, wherein training of elementary teachers and school heads including Assam was conducted.

In Assam, 248 SRG (State Resource Group) and 1128 KRPs (Key Resource Person) from 33 districts of Assam have been trained in five batches by National Resource Group members of NCERT and NIEPA, in collaboration with SCERT, Assam from 10th October to 15th November, 2019 at Cotton University, Guwahati. These SRGs have the representatives from all 33 districts and also have subject wise teachers, faculties from DIETs, Basic Training Centers, Normal Schools etc. These SRGs and KRPs imparted training to teachers to develop their skills on various aspects related to Learning Outcomes, Competency Based Learning and Testing, Learner-centered Pedagogy, School Safety and Security, Personal-social qualities, Inclusive Education, ICT in teaching-learning including Artificial Intelligence, Health and well-being including yoga, Initiatives in School Education including library, eco club, youth club, kitchen garden, School Leadership qualities, Environmental Concerns, Pre-school, Pre-vocational Education and School Based Assessment in a joyful learning manner etc.