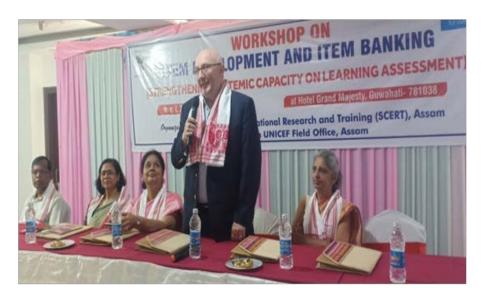

#### STRENGTHENING SYSTEMIC CAPACITY ON LEARNING ASSESSMENT

This was a two-year long programme designed by UNICEF in consultation with the then Ministry of Human Resource Development (MHRD) (Now Ministry of Education) and state Government. Under this two year long project state Council of Educational Research and Training (SCERT) Assam has been organizing in collaboration with UNICEF a series of workshop on strengthening systemic capacity on learning assessment since December 17, 2018. UNICEF in consultation with MHRD and State Government brought high end technical agency American Institute for Research (AIR) to support 15 UNICEF programme state for strengthening systemic capacity on both large scale and school based assessment for over two years. Fortunately enough Assam was one of those states.

Initially, MHRD and UNICEF organized a three day consultative workshop to design and develop the road map of this long term capacity development programme on Robust and responsive learning assessment system on December 17-19, 2018. Mission Director, SSA, Assam and Director, SCERT, Assam attended this consultative workshop along a team comprising members from SSA, Assam and SCERT, Assam.