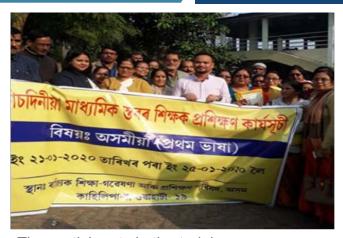

# Training at Secondary and Higher Secondary level KRP Training on 1st Language (Assamese) for the Secondary stage of education:

State Council of Educational Research and Training (SCERT), Assam for the first time organized 5 day KRP training on 1st language (Assamese) for secondary level teachers in the SSA conference Hall at Kahilipara, Guwahati-19 w.e.f. 21/01/2020 to 25/01/2020 with financial support from Samagro Sikhsa Axom. The 5 day KRP training programme was inaugurated by Shamshar Singh, IAS, Mission Director Samagro Sikhsa Assam.

There were 92 participants in the training programme representing 29 districts of Assam. The training programme was conducted through participatory approach. Training module was developed for conducting the KRP training programme. A plan of total 17 nos. of session plan were developed through workshop mode on the topics mentioned below-