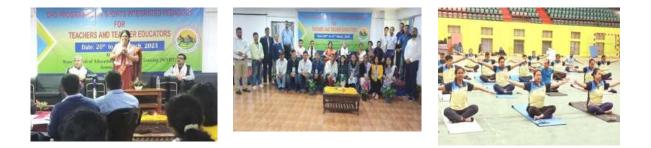

### -PROGRAMME AND ACTIVITIES-DURING 2022-23

SCERT, Assam and its institutions DIETs, CTEs, IASEs and BITE have accomplished component wise activities as per approval of PAB. The DIETs, CTEs, IASEs have conducted its activities as per Annual Work Plan and Budget (AWP&B) based on the institutional requirement.

SCERT, Assam has undertaken different academic programmes from time to time in addition to regular activities for improvement of educational scenario of the State. Development of Textbooks and revisiting the existing textbooks incorporating newer concepts with the changing context and also contextualizing with state specific needs are a major task of SCERT, Assam. SCERT, Assam has been venturing into integration of ICT in education through different digital initiatives for improvement of Learning Outcome of children. Energized textbooks with QR Codes have facilitated the students for improvement of their learning. Some of the major, inter alia, activities undertaken by SCERT, Assam will be worth mentioning as below.