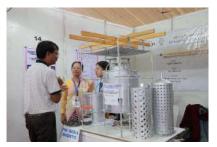

### 1.3 Development / Adaptation / Translation of Tools / Questionnaire for Gunotsav 2023 in Assamese, Bengali, Bodo, English, Hindi, Manipuri, Garo, Hmar, and Karbi medium:

State Government has implemented 'Gunotsav-a quality initiative' from the academic year, 2017 for ensuring attaining grade specific learning outcomes by all children defined by NCERT.

This exercise is expected to-

- Track academic performance of each child across all subjects throughout the elementary & secondary cycle.
- Indicate learning gaps of child.
- Design and implement remedial strategies based on the identified learning gaps.
- Enhance learning of students through timely regular feedback and support and bring about improved learning outcomes.
- Increase retention rate and reduce dropout rate.
- Generate awareness and greater participation among all stakeholders.
- Ensure better school functioning.

This is a convergence exercise involving State Government of Assam, SSA, SCERT, Directorate of Elementary Education and Directorate of Secondary Education. Gunotsav, is an accountability framework for improving quality of primary education which includes learning outcomes of children along with co-scholastic activities and use of resources including community participation. The assessment is conducted in Govt./Provincialised/Tea Garden Managed/Composite Schools (elementary level) in all mediums. Children from Class-II to Class-VIII are covered under the programme.

As a part of the process of development of tools and question papers for Gunotsav 2023, SCERT Assam organized workshops for detailed blueprints before preparing the question papers. Items/questions were prepare for both skills and MCQ and Self-Evaluation. The question papers were developed translated/adapted in Assamese, Bengali, Bodo, English, Hindi, Manipuri, Garo, Hmar and L2 Karbi Language.