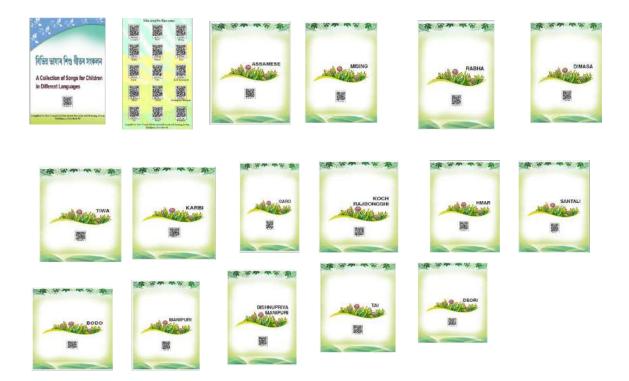

1.6 Development of multilingual charts on names of Animals, Birds, Fruits and Vegetables for primary stage of Education in 13 nos. of home languages (Bodo, Karbi, Garo, Mising, Rabha, Tiwa, Tai, Deori, Dimasa, Hmar, Bishnupriya Manipuri, Koch Rajbongshi, and Santali.

#### **Objectives of the Programme:**

- To provide opportunities to all children to learn through their home languages , as per recommended by NEP-2020.
- To create children's learning materials in local languages.
- To facilitate teachers and students to develop their multilingual skills in the initial stage of learning.

#### Duration: June, 2022-November, 2022 (tentative)

The translation/adaptation of these charts was done by the concerned literary society(SahityaSabha) of these languages.