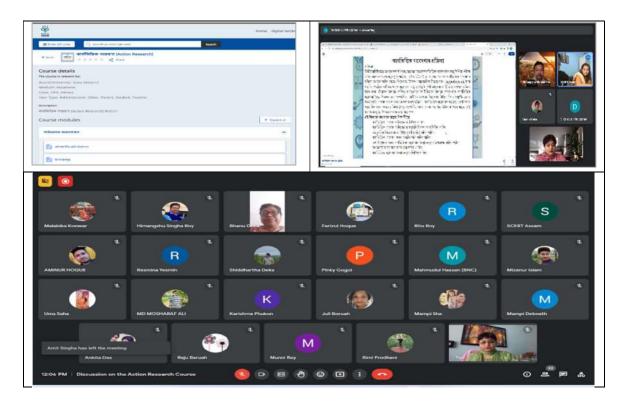

#### **1.8 Micro Learning Package on Mathematics**

The State Council of Educational Research and Training (SCERT) implemented a Micro Learning Package for Students (MLP-S) as a Post-NAS intervention activity targeting Grade VI and Grade IX students in Goalpara and Darrang districts, respectively, to enhance their mathematics learning. This initiative was launched on December 19, 2022. The Micro Learning Package was made available to students through the DIKSHA platform. The selection of topics was based on identifying areas where students' performance was below satisfactory levels. A team of teachers, in collaboration with DIETs' faculties, developed the course utilizing the content already present on DIKSHA. The content was organized in a chapter-wise manner, aligned with the Learning Outcomes. After students completed these micro courses, teachers were able to assess their progress and re-evaluate specific areas to measure the improvement in learning. By leveraging the DIKSHA platform, it was expected that students were able to access tailored content to improve their mathematical skills.

BRCs, CRCs, and MIS Coordinators at the district, block, and cluster levels were provided orientation through a virtual meeting organized by SCERT, Assam, enabling them to effectively support and monitor the implementation of the MLP-S.