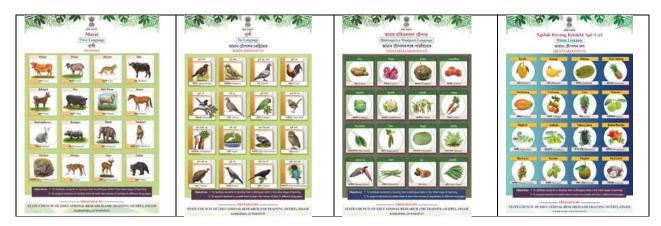

1.6 Development of multilingual charts on names of Animals, Birds, Fruits and Vegetables for primary stage of Education in 13 nos. of home languages (Bodo, Karbi, Garo, Mising, Rabha, Tiwa, Tai, Deori, Dimasa, Hmar, Bishnupriya Manipuri, Koch Rajbongshi, and Santali.

#### **Objectives of the Programme:**

- To provide opportunities to all children to learn through their home languages , as per recommended by NEP-2020.
- To create children's learning materials in local languages.
- To facilitate teachers and students to develop their multilingual skills in the initial stage of learning.

#### Duration: June, 2022-November, 2022 (tentative)

The translation/adaptation of these charts was done by the concerned literary society(SahityaSabha) of these languages.