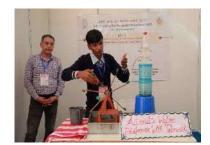

### 1.3 Development / Adaptation / Translation of Tools / Questionnaire for Gunotsav 2023 in Assamese, Bengali, Bodo, English, Hindi, Manipuri, Garo, Hmar, and Karbi medium:

State Government has implemented 'Gunotsav-a quality initiative' from the academic year, 2017 for ensuring attaining grade specific learning outcomes by all children defined by NCERT.

This exercise is expected to-

- Track academic performance of each child across all subjects throughout the elementary & secondary cycle.
- Indicate learning gaps of child.
- Design and implement remedial strategies based on the identified learning gaps.
- Enhance learning of students through timely regular feedback and support and bring about improved learning outcomes.
- Increase retention rate and reduce dropout rate.
- Generate awareness and greater participation among all stakeholders.
- Ensure better school functioning.

This is a convergence exercise involving State Government of Assam, SSA, SCERT, Directorate of Elementary Education and Directorate of Secondary Education. Gunotsav, is an accountability framework for improving quality of primary education which includes learning outcomes of children along with co-scholastic activities and use of resources including community participation. The assessment is conducted in Govt./Provincialised/Tea Garden Managed/Composite Schools (elementary level) in all mediums. Children from Class-II to Class-VIII are covered under the programme.

As a part of the process of development of tools and question papers for Gunotsav 2023, SCERT Assam organized workshops for detailed blueprints before preparing the question papers. Items/questions were prepare for both skills and MCQ and Self-Evaluation. The question papers were developed translated/adapted in Assamese, Bengali, Bodo, English, Hindi, Manipuri, Garo, Hmar and L2 Karbi Language.