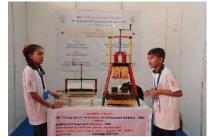

### 1.3 Development / Adaptation / Translation of Tools / Questionnaire for Gunotsav 2023 in Assamese, Bengali, Bodo, English, Hindi, Manipuri, Garo, Hmar, and Karbi medium:

State Government has implemented 'Gunotsav-a quality initiative' from the academic year, 2017 for ensuring attaining grade specific learning outcomes by all children defined by NCERT.

This exercise is expected to-

- Track academic performance of each child across all subjects throughout the elementary & secondary cycle.
- Indicate learning gaps of child.
- Design and implement remedial strategies based on the identified learning gaps.
- Enhance learning of students through timely regular feedback and support and bring about improved learning outcomes.
- Increase retention rate and reduce dropout rate.
- Generate awareness and greater participation among all stakeholders.
- Ensure better school functioning.

This is a convergence exercise involving State Government of Assam, SSA, SCERT, Directorate of Elementary Education and Directorate of Secondary Education. Gunotsav, is an accountability framework for improving quality of primary education which includes learning outcomes of children along with co-scholastic activities and use of resources including community participation. The assessment is conducted in Govt./Provincialised/Tea Garden Managed/Composite Schools (elementary level) in all mediums. Children from Class-II to Class-VIII are covered under the programme.

As a part of the process of development of tools and question papers for Gunotsav 2023, SCERT Assam organized workshops for detailed blueprints before preparing the question papers. Items/questions were prepare for both skills and MCQ and Self-Evaluation. The question papers were developed translated/adapted in Assamese, Bengali, Bodo, English, Hindi, Manipuri, Garo, Hmar and L2 Karbi Language.