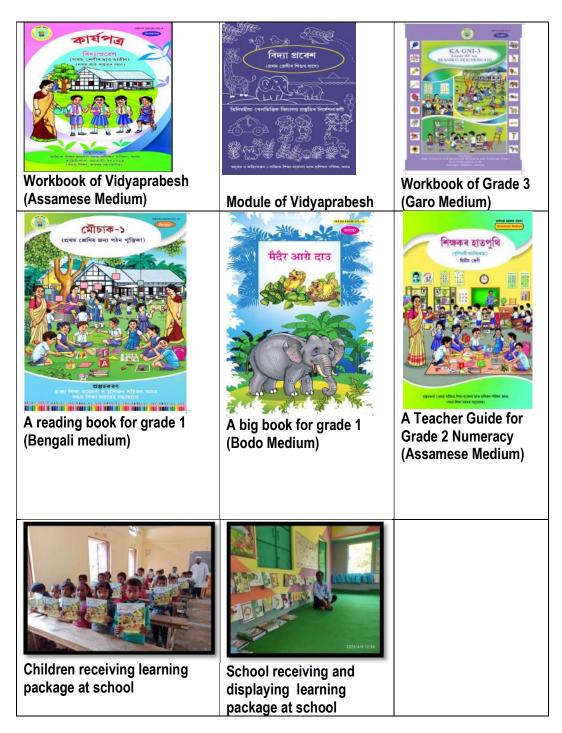

### **1.7** Development of an Academic Package for Improvement of Basic Literacy and Numeracy in Vidyaprabesh, Grade 1, 2 and 3 for the Academic Year 2022-23

#### **Objectives of the Programme:**

- Promote school preparedness in all children coming to grade 1 from diverse background.
- Ensure a smooth transition of children from grade 1, 2 and 3.
- Prepare children with the cognitive and linguistic competencies which are prerequisite for learning to read, write and develop number sense through a play based approach.

• Support teacher in dealing with children of diverse background and level of learning, regular assessment and remediation for children with learning gaps and leading to improvement.

Target Group: Students of grade 1, 2 and 3.

**Outcomes**: The materials are reaching to 4,91,220 children and 30,027 schools of Assam. The materials are being implemented from the academic year 2022-23.